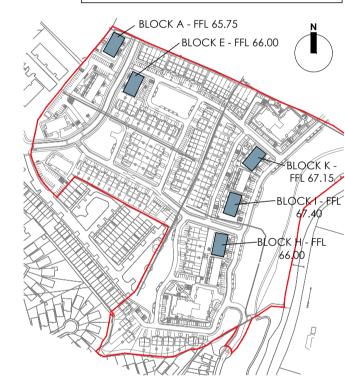

RELEVANT ROOM AREAS REFER TO SITE LAYOUT (18002 301) FOR NORTH ORIENTATION AND F.F.L'S.

(F.F.L'S SHOWN ARE FROM LOCAL GROUND LEVEL AS INDICATED ON SITE LAYOUT)

SELECTED BRICK COLOUR TO BE DEFINED BY CHARACTER ZONING. REFER TO CHARACTER ZONING MAP FOR FURTHER INFORMATION