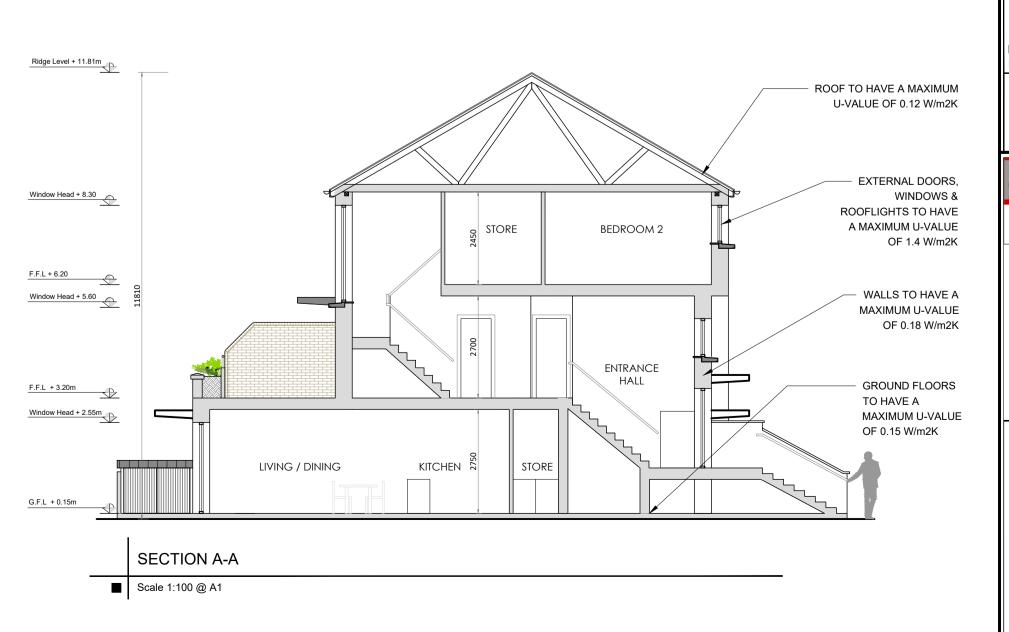

Drawing Title: Block A, E, H, I & K - 8 Unit Duplex House Type G & H Elevations & Section

brian connolly associate ONSULTING ENGINEER

BSc Eng. MSc, DIC, C.Eng, MIEI The Studio, "Wood's Way", Clane, Co. Kildare. t. 045 892211 f. 045 892420