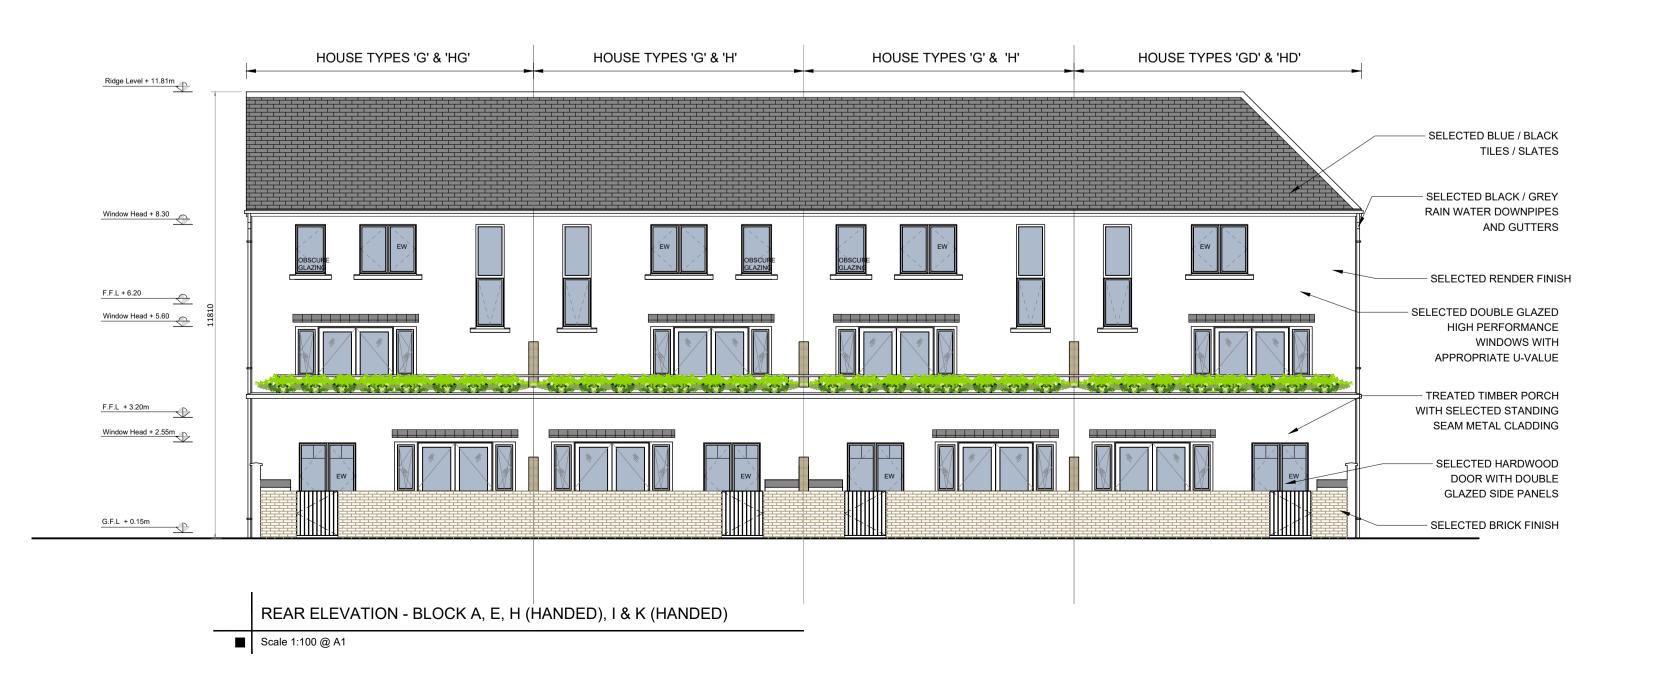

Drawing Title: Block A, E, H, I & K - 8 Unit Duplex House Type G & H Elevations & Section

brian connolly associate ONSULTING ENGINEER

BSc Eng. MSc, DIC, C.Eng, MIEI The Studio, "Wood's Way", Clane, Co. Kildare. t. 045 892211 f. 045 892420