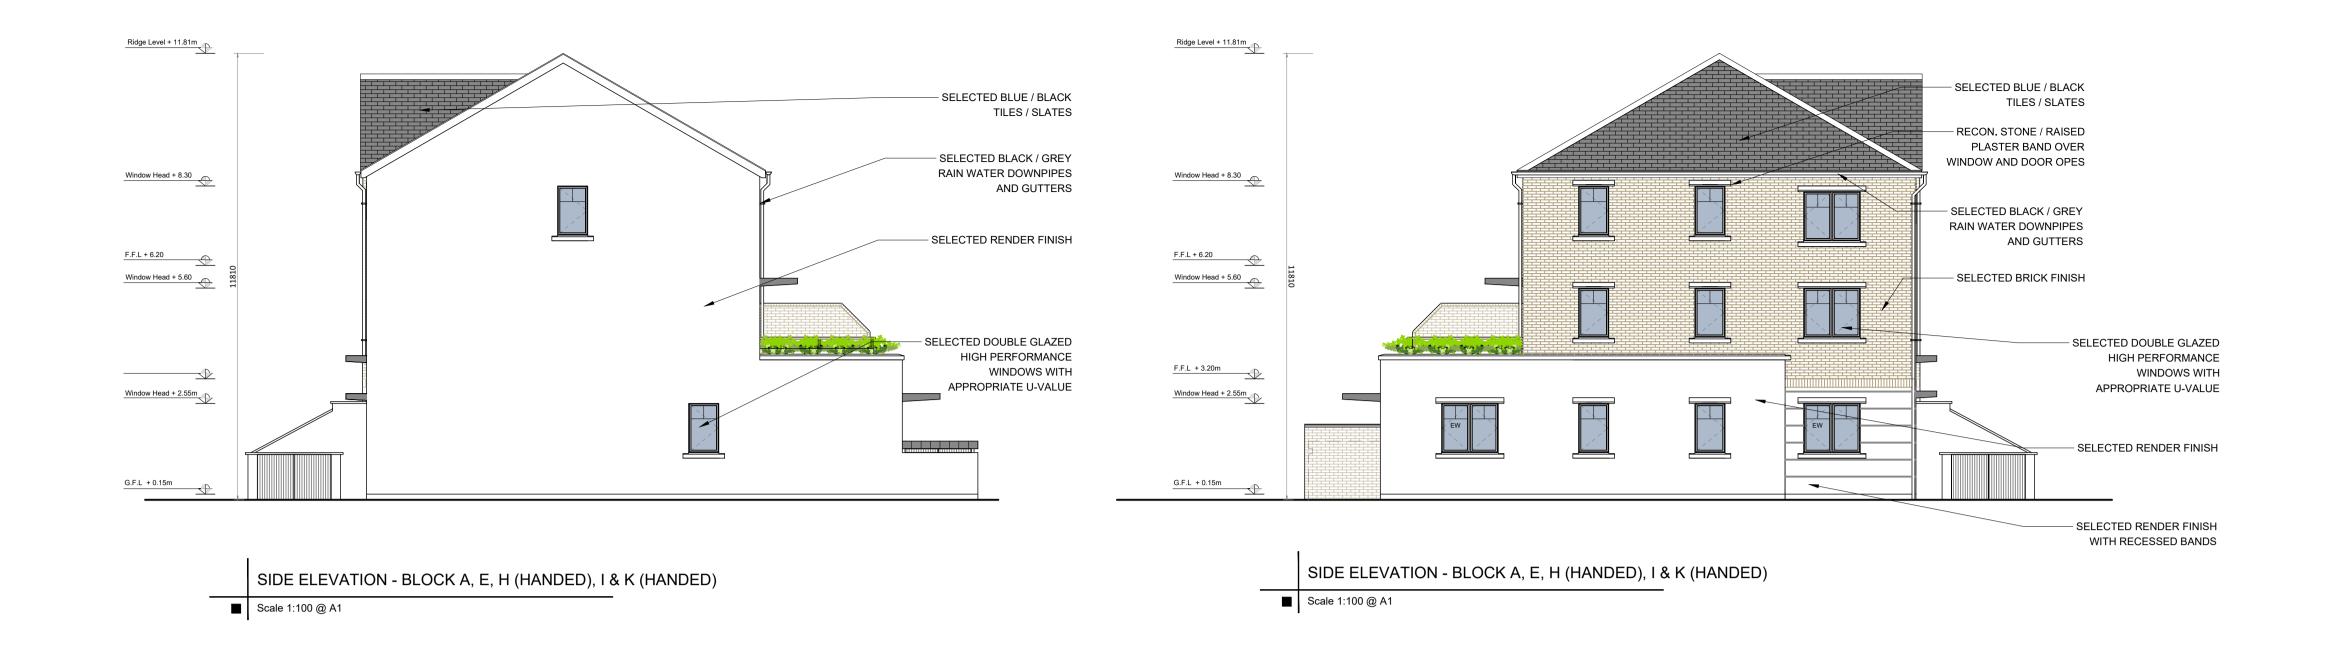

Drawing Title: Block A, E, H, I & K - 8 Unit Duplex House Type G & H Elevations & Section

brian connolly associate ONSULTING ENGINEER

BSc Eng. MSc, DIC, C.Eng, MIEI The Studio, "Wood's Way", Clane, Co. Kildare. t. 045 892211 f. 045 892420